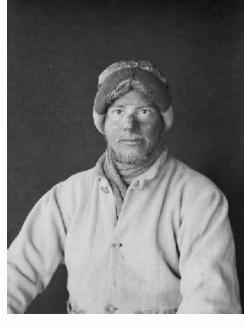

is editing our Polar Diario, off the doors, is busy making the test stone cabins and fat stoves, mainly asking to the winter trip to Cape Crozier, but by the way these are instructional experiments For any part that may have difficulty being when being cut out of the Station of Origin. November 15. This trip was over which Cherry-Garrard would write later in his book "the worst trip in the world". Cherry reached the top of the Beardmore Glacier before being sent back with his team, as they approached the pole, he had supplies for a growing number of men. The set is very simple and more impressive. We have found them, to say that he has been a horrible day can not express it, it is a lameth that words. Of the book of Cherry-Garrard, "the worst trip in the world" March 1912: Since there was not deposit of dog food on a ton, it was not possible to go further south (except for the aforementioned day) without Kill dogs. On each side are the two smears, fixed and dug. But I was anxious about my companion. The Ponies leave Cape Evans on October 29, 1912, the dog's party leaves November 1, 1912, November 12, 1912, almost half a day. It is evident that he has suffered more severely, but Wilson tells me that the spirit of him never hesitated for a moment. - R.N. - Surgeon, Parasitologist - 1, 2, D, P, S Bills, Albertà & - Leading Sean, R.n. - 1, 2 Bowers, Henry Robertson - Lieutenant - 1, 2, D, P, S Bills, Albertà & - Leading Sean, R.n. - 1, 2 Bowers, Henry Robertson - Lieutenant - 1, 2, D, P, S Bills, Albertà & - Leading Sean, R.n. - 1, 2 Bowers, Henry Robertson - Lieutenant - 1, 2, D, P, S Bills, Albertà & - Leading Sean, R.n. - 1, 2 Bowers, Henry Robertson - Lieutenant - 1, 2, D, P, S Bills, Albertà & - Leading Sean, R.n. - 1, 2 Bowers, Henry Robertson - Lieutenant - 1, 2, D, P, S Bills, Albertà & - Leading Sean, R.n. - 1, 2 Bowers, Henry Robertson - Lieutenant - 1, 2, D, P, S Bills, Albertà & - Leading Sean, R.n. - 1, 2 Bowers, Henry Robertson - Lieutenant - 1, 2, D, P, S Bills, Albertà & - Leading Sean, R.n. - 1, 2 Bowers, Henry Robertson - Lieutenant - 1, 2, D, P, S Bills, Albertà & - Leading Sean, R.n. - 1, 2 Bowers, Henry Robertson - Lieutenant - 1, 2, D, P, S Bills, Albertà & - Leading Sean, R.n. - 1, 2 Bowers, Henry Robertson - Lieutenant - 1, 2, D, P, S Bills, Albertà & - Leading Sean, R.n. - 1, 2 Bowers, Henry Robertson - Lieutenant - 1, 2, D, P, S Bills, Albertà & - Leading Sean, R.n. - 1, 2 Bowers, Henry Robertson - Lieutenant - 1, 2, D, P, S Bills, Albertà & - Leading Sean, R.n. - 1, 2 Bowers, Henry Robertson - Lieutenant - 1, 2, D, P, S Bills, Albertà & - Leading Sean, R.n. - 1, 2 Bowers, Henry Robertson - Lieutenant - 1, 2, D, P, S Bills, Albertà & - Leading Sean, R.n. - 1, 2 Bowers, Henry Robertson - Lieutenant - 1, 2, D, P, S Bills, Albertà & - Leading Sean, R.n. - 1, 2 Bowers, Henry Robertson - Lieutenant - Lie D, Po Browning, Frank Vernon - Petty Oficial - 1, 2, n Campbell, Victor - Teniente, R.N.â 1, 2, N N Alfred B. He blamed himself not to venture more south from a ton of a ton when he could have found Scott, Bowers and Wilson and could save them. The name has been modified in the recommendation of the antagonistic expedition of the New Zealand Geological Survey (NZGSAE) (1961-62) to be more descriptive of the characteristic. Griffith - Geologist - 1, IW, IIW Wilson, Edward Adrian - Chief of scientific and biologist staff - 1, D, C, PO Wright, Charles Seymour - Physico - 1, 2, IW, P, S Key: 1 - First winter2 - Second winter IW - First Western Partyiw - Second Western Party - Northern Party D -Sport Deposito for South Pole Travel - Polito South C - Winter Travel to Cape Croziers - Search Party for Polito Sur Partypo - Contact Information Biogrã FICA of the South Pole - I am concentrating on the polar experiences of the men involved. - Camera Artist - 1 Priestley, Raymond E. The area was surveyed by the Geological Study of New Zealand Antagard Expedition (NZGSAE) (1961-62), who retained the Bingley Glacier on the priority and reapplied the name of Garrard Garrard to this previously not numbered feature. Atkinson, Dimitri and I, with two teams of dogs, left Hut Point last night at 8.30. Scott and surviving members died at 11 miles south of a ton of a ton on March 29. It seems that the British antagonic expedition (Brae) (1910-13) applied the name of "Garrard Glacier" to the characteristic that Bingley Glacier had been named by Shackleton in 1908. He decided to donate the money anyway, so that Scott with Wilson persuasion took him into the assistant biologist despite his lack of scientific background. My newspaper continued: midnight, from November 12 to 13. Engraved by the North Party, led by Victor Campbell, of the British Antagonic Expedition (Brae), 1910-13. - Boatswain (Bosun), R.n.r. -Garrard, APSLEY - Zo<sup>33</sup>logo Apsley - 1, 2, D, C, S Crean, Tom - Petty Officer, R.N. - 1, 2, D, P, S Debenham, Frank - Ge<sup>33</sup>logo - 1, 2, IW, IIW IIW Harry - Capable of Sean ... 1, 2, N Evans, Edgar - Petty Officer, R.N. - 1, IW, PO Evans, Edward R.g.R. - Lieutenant, R.N. "Teddy Evans" - Second to command, and Captain of Terra Nova - 1, D, P Girev (Geroff), Dmitriy - Dog Driver - 1, 2, P, S Levick, G. Murray-Cirujano, R.n. - 1, 2, N Mcleod, Thomas F. We built a Cairn to mark the place near which Oates were scarred and wrinkled, his eyes bored, his hands bleached and wrinkled with the constant exposure to moisture and the cold, but the scars of the freezing were very few and this evil never He had seriously assaulted. . Before Scott left for the pole, he gave orders to meet on March 1, 1912 at 82 or 82.30 south degrees by a team of dogs with supplies to help the return of him to the base. Cherry-Garrard was initially rejected by Scott, then made another application with the promise of a payment of £ 1,000 Â £ 1,000 towards the costs, although it was again rejected. Cherry Garrard out of the hut - 1912 Sunday in Hutdebenham, Cherry-Garrard is remarkable for His eyes. - In charge of the dogs - 1, D, P Oats, Lawrence - Capt. - Geologist - 1, 2, N Omelchenko, Anton - Groom - 1 Scott, Robert Falcon - Commander, R.n. - Ladder of the Expedition - 1, D, PO Simpson, George - Meteorologist - 1 Taylor, T. The main part of his afflictions emerged, and obviously emerged, from a pure lack of dream, and until the day after a rest of the night, our travelers are our travelers. Very different in appearance and mental capacity. There was nothing to do but to dig the store. 11-12 miles south of a However, I did not worry much about that, and my decision regarding our movements was not affected by this complication. That is why I feel little anxiety for the polar party. Little after the arrival in a ton, it was clear that Dimitri was feeling the cold. Then Atkinson read the lecion of the Burial Service of the Corinthians. Crozier's party returned after ending the registered more differous conditions for five weeks. My orders at this point were perfectly explained; I did not see any reason to disobey them, and in fact it seemed that we were wrong to leave so soon, before the moment that Scott had considered that he would return, and that the polar party would really arrive at the time we had considered that he would return, and that the polar party would really arrive at the time when Scott had considered that he would return, and that the polar party would really arrive at the time when Scott had considered that he would really arrive at the time when Scott had considered that he would really arrive at the time when Scott had considered that he would return, and that the polar party would really arrive at the time when Scott had considered that he would really arrive at the time when Scott had considered that he would really arrive at the time when Scott had considered that he would really arrive at the time when Scott had considered that he would really arrive at the time when Scott had considered that he would really arrive at the time when Scott had considered that he would really arrive at the time when Scott had considered that he would really arrive at the time when Scott had considered that he would really arrive at the time when Scott had considered that he would really arrive at the time when Scott had considered that he would really arrive at the time when Scott had considered that he would really arrive at the time when Scott had considered that he would really arrive at the time when Scott had considered that he would really arrive at the time when Scott had considered that he would really arrive at the time when Scott had considered that he would really arrive at the time when Scott had considered that he would really arrive at the time when Scott had considered that he would really arrive at the time when Scott had considered that he would really arrive at the time when Scott had considered that he would really arrive at the time when Scott had considered that he would really arrive at the time when Scott had considered that he would really arrive at the time when Scott had that anything that can be done to give these three great men, so they were, an adequate tomb has been left. I'm afraid that Cherry-Garrard and Keohane are the weakness of that team, although both put everything possible on traces. Perhaps he has never read in a more magical cathedral and in more impressive circumstances, since it is a grave that kings must envy. From the details that are already given, it will be seen that there was no reason to suspect that the polar party could be in lack of food. The death of Oates was very fine. Please send an email ã ¢- Paul Ward, webmaster. Name of the characteristic: Monte Cherry-Gardrard Type: Summitlatitude: 71 ° 18's length: 168 ° 41'e description: a peak at the end towards the sea of the division between Simpson Glacier victoria Land. Cape Crozier's party, Dr. Wilson, Henry Robertson Bowers and Wilson Cape Crozier recover an Emperor Penguin egg on the continuous night of the depths of The unstartic winter, the worst trip in the world, published in 1922, and considered as a way of travel writing and many as the best written travel book. He was involved with Depot and in January-March 1911 as a preparation for the attempt of the South Pole later in the year. Cherry-Garrard is a little swollen in the face and still seems used. In this a cross has been solved, made of ski. He complained about his head; Then the right arm and side of him were affected; And from this moment he discovered that he could do less and less with his right side. Then, some prayers of the burial service: and there with the floor under them and the store above, we buried them in their sleeping bags, and surely his work has not been in vain. However, one could never guess, since he somehow manages to make his work has not been in vain. However, one could never guess, since he somehow manages to make his work has not been in vain. However, one could never guess, since he somehow manages to make his work has not been in vain. expedition at 24 years. Any information more or photos that visitors may have will be received with thanks. Soon we could see the contours. ....... I decide to allow eight days food for our return, which meant that we should start on March 10. For a variety of reasons why Cherry-Gardrard fell to do this and together with Dmitriy Tirev, on this trip on February 26, arriving at a place called "Depot of a ton" on March 3, at the time when Scott was 60 miles south of this point (3 days per dog team), remained in the area until March 10 before returning due to a combination of bad weather and lack of dog food. As of November 1911, he accompanied Scott's polar party by leading a pony called Michael by pulling sled. Name of the characteristic: Cherry Icefall Type: Glacier Latitude: 84 ° 27 Length: 167 ° 40'e description: a small and frozen steep on the side s of Barnes Peak in Queen Alexandra Descending to Beardmore Glacier. That we can make anything permanent in this barrier is impossible, but to the extent that a lasting brand can be made, it has been done. In addition, they had a lot of pony meat in the central glacier's depth and from now on. APSLEY CHERY -GARRD - Cherry January 2, 1986 - May 18, 1959 Born in Bedford, England as Apsley Cherry, the Garrard added more than his father inherited to a large rural farm, which Apsley himself inherited In 1907 about the death of his father. Cherry continued with his scientific work through winter and was part of the team that found the bodies of Scott, Bowers and Wilson in their tent collapsed on November 12, 1912. 6th iniskilling dragoons - 1, d, po ponting, herbert G. Another crew of the expedition of Terra Nova Expedition Abbot, George Percy - Petty Officer, R.N. - 1, 2, N Atkinson, Edward L. The total amount of petróleo for this meal had been left in the deposits; But now we know what we would not know then, that part of him had evaporated. There was some snow, not much, between the two coatings. November 2, 1912, 5 a.m. Biscuit Depot. The tent was, approximately half a mile west of our course, and near a shattered cairn of the past year. - Cairsa Cacacy - 1, 2 MEARES, Cecil H. A great cairn has been built on them, a brand that must last many years. But we couldn't see anything inside, the snow had come out of the light. You can only see through glasses and have to fight with all kinds of inconveniences accordingly. We have had a cold race, -21 ° when we went after lunch, -17 ° now. Cherry Gardrard and Pony cutting Pemmican, June 23, 1911 A R: Bowers, Atkinson, Edward Cherry-Gardrard, Apsley. The five -men polar match agreed with our rations a lot of food in its sled or in Deposit Two of us entered, through the funnel of the outer store, and through the bamboo ones in which the lining of the indoor store stretched. Early in La Mañana. Originally called "Cherry Glacier" of the British Antagonistic Expedition (Brae) (1910-13), for Apsley Chery-Garrard, Zoologist with the Expedition. Cherry-Garrard suffered problems of mental and physical health for the rest of his life that emerged at least partially from his experiences in the antartic. Places of interest named in the name of Apsley Cherry-Garrard Name: Garraard Glacier Type: Glacier Latitude: 84 ° 70 Longitude: 169 ° 35'E Description: A glacier in the Alexandra Gamain, Drain to the East From the neve between Mount Lockwood and Mount Kirkpatrick and when entering Barkmore. Glacier's of Bell Bluff. It was covered with snow and saw himself like a cairn, only an extra sound meeting that shows where the fan was, and we found the door. Although we did not know, the death of Evans at the foot of the Beardmore glacier provided an additional amount of food for the four men who later left. left.