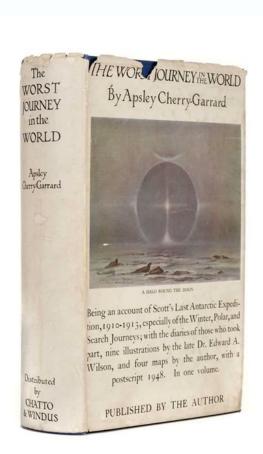

is editing our Polar Diario, off the doors, is busy making the test stone cabins and fat stoves, mainly asking to the winter trip to Cape Crozier, but by the way these are instructional experiments For any part that may have difficulty being when being cut out of the Station of Origin. November 15. This trip was over which Cherry-Garrard would write later in his book "the worst trip in the world". Cherry reached the top of the Beardmore Glacier before being sent back with his team, as they approached the pole, he had supplies for a growing number of men. The set is very simple and more impressive. We have found them, to say that he has been a horrible day can not express it, it is a lameth that words. Of the book of Cherry-Garrard, "the worst trip in the world" March 1912: Since there was not deposit of dog food on a ton, it was not possible to go further south (except for the aforementioned day) without Kill dogs. On each side are the two smears, fixed and dug. But I was anxious about my companion. The Ponies leave Cape Evans on October 29, 1912, the dog's party leaves November 1, 1912, November 12, 1912, almost half a day. It is evident that he has suffered more severely, but Wilson tells me that the spirit of him never hesitated for a moment. - R.N. - Surgeon, Parasitologist - 1, 2, D, P, S Bills, Albertà & - Leading Sean, R.n. - 1, 2 Bowers, Henry Robertson - Lieutenant - 1, 2, D, P, S Bills, Albertà & - Leading Sean, R.n. - 1, 2 Bowers, Henry Robertson - Lieutenant - 1, 2, D, P, S Bills, Albertà & - Leading Sean, R.n. - 1, 2 Bowers, Henry Robertson - Lieutenant - 1, 2, D, P, S Bills, Albertà & - Leading Sean, R.n. - 1, 2 Bowers, Henry Robertson - Lieutenant - 1, 2, D, P, S Bills, Albertà & - Leading Sean, R.n. - 1, 2 Bowers, Henry Robertson - Lieutenant - 1, 2, D, P, S Bills, Albertà & - Leading Sean, R.n. - 1, 2 Bowers, Henry Robertson - Lieutenant - 1, 2, D, P, S Bills, Albertà & - Leading Sean, R.n. - 1, 2 Bowers, Henry Robertson - Lieutenant - 1, 2, D, P, S Bills, Albertà & - Leading Sean, R.n. - 1, 2 Bowers, Henry Robertson - Lieutenant - 1, 2, D, P, S Bills, Albertà & - Leading Sean, R.n. - 1, 2 Bowers, Henry Robertson - Lieutenant - 1, 2, D, P, S Bills, Albertà & - Leading Sean, R.n. - 1, 2 Bowers, Henry Robertson - Lieutenant - 1, 2, D, P, S Bills, Albertà & - Leading Sean, R.n. - 1, 2 Bowers, Henry Robertson - Lieutenant - 1, 2, D, P, S Bills, Albertà & - Leading Sean, R.n. - 1, 2 Bowers, Henry Robertson - Lieutenant - 1, 2, D, P, S Bills, Albertà & - Leading Sean, R.n. - 1, 2 Bowers, Henry Robertson - Lieutenant - 1, 2, D, P, S Bills, Albertà & - Leading Sean, R.n. - 1, 2 Bowers, Henry Robertson - Lieutenant - 1, 2, D, P, S Bills, Albertà & - Leading Sean, R.n. - 1, 2 Bowers, Henry Robertson - Lieutenant - 1, 2, D, P, S Bills, Albertà & - Leading Sean, R.n. - 1, 2 Bowers, Henry Robertson - Lieutenant - Lie D, Po Browning, Frank Vernon - Petty Oficial - 1, 2, n Campbell, Victor - Teniente, R.N.â 1, 2, N N Alfred B. He blamed himself not to venture more south from a ton of a ton when he could have found Scott, Bowers and Wilson and could save them. The name has been modified in the recommendation of the antagonistic expedition of the New Zealand Geological Survey (NZGSAE) (1961-62) to be more descriptive of the characteristic. Griffith - Geologist - 1, IW, IIW Wilson, Edward Adrian - Chief of scientific and biologist staff - 1, D, C, PO Wright, Charles Seymour - Physico - 1, 2, IW, P, S Key: 1 - First winter2 - Second winter IW - First Western Partyiw - Second Western Party - Northern Party D -Sport Deposito for South Pole Travel - Polito South C - Winter Travel to Cape Croziers - Search Party for Polito Sur Partypo - Contact Information Biogrã FICA of the South Pole - I am concentrating on the polar experiences of the men involved. - Camera Artist - 1 Priestley, Raymond E. The area was surveyed by the Geological Study of New Zealand Antagard Expedition (NZGSAE) (1961-62), who retained the Bingley Glacier on the priority and reapplied the name of Garrard Garrard to this previously not numbered feature. Atkinson, Dimitri and I, with two teams of dogs, left Hut Point last night at 8.30. Scott and surviving members died at 11 miles south of a ton of a ton on March 29. It seems that the British antagonic expedition (Brae) (1910-13) applied the name of "Garrard Glacier" to the characteristic that Bingley Glacier had been named by Shackleton in 1908. He decided to donate the money anyway, so that Scott with Wilson persuasion took him into the assistant biologist despite his lack of scientific background. My newspaper continued: midnight, from November 12 to 13. Engraved by the North Party, led by Victor Campbell, of the British Antagonic Expedition (Brae), 1910-13. - Boatswain (Bosun), R.n.r. -Garrard, APSLEY - Zo<sup>33</sup>logo Apsley - 1, 2, D, C, S Crean, Tom - Petty Officer, R.N. - 1, 2, D, P, S Debenham, Frank - Ge<sup>33</sup>logo - 1, 2, IW, IIW IIW Harry - Capable of Sean ... 1, 2, N Evans, Edgar - Petty Officer, R.N. - 1, IW, PO Evans, Edward R.g.R. - Lieutenant, R.N. "Teddy Evans" - Second to command, and Captain of Terra Nova - 1, D, P Girev (Geroff), Dmitriy - Dog Driver - 1, 2, P, S Levick, G. Murray-Cirujano, R.n. - 1, 2, N Mcleod, Thomas F. We built a Cairn to mark the place near which Oates were scarred and wrinkled, his eyes bored, his hands bleached and wrinkled with the constant exposure to moisture and the cold, but the scars of the freezing were very few and this evil never He had seriously assaulted. . Before Scott left for the pole, he gave orders to meet on March 1, 1912 at 82 or 82.30 south degrees by a team of dogs with supplies to help the return of him to the base. Cherry-Garrard was initially rejected by Scott, then made another application with the promise of a payment of £ 1,000 Â £ 1,000 towards the costs, although it was again rejected. Cherry Garrard out of the hut - 1912 Sunday in Hutdebenham, Cherry-Garrard is remarkable for His eyes. - In charge of the dogs - 1, D, P Oats, Lawrence - Capt. - Geologist - 1, 2, N Omelchenko, Anton - Groom - 1 Scott, Robert Falcon - Commander, R.n. - Ladder of the Expedition - 1, D, PO Simpson, George - Meteorologist - 1 Taylor, T. The main part of his afflictions emerged, and obviously emerged, from a pure lack of dream, and until the day after a rest of the night, our travelers are our travelers. Very different in appearance and mental capacity. There was nothing to do but to dig the store. 11-12 miles south of a However, I did not worry much about that, and my decision regarding our movements was not affected by this complication. That is why I feel little anxiety for the polar party. Little after the arrival in a ton, it was clear that Dimitri was feeling the cold. Then Atkinson read the lecion of the Burial Service of the Corinthians. Crozier's party returned after ending the registered more differous conditions for five weeks. My orders at this point were perfectly explained; I did not see any reason to disobey them, and in fact it seemed that we were wrong to leave so soon, before the moment that Scott had considered that he would return, and that the polar party would really arrive at the time we had considered that he would return, and that the polar party would really arrive at the time when Scott had considered that he would return, and that the polar party would really arrive at the time when Scott had considered that he would really arrive at the time when Scott had considered that he would really arrive at the time when Scott had considered that he would return, and that the polar party would really arrive at the time when Scott had considered that he would really arrive at the time when Scott had considered that he would really arrive at the time when Scott had considered that he would really arrive at the time when Scott had considered that he would really arrive at the time when Scott had considered that he would really arrive at the time when Scott had considered that he would really arrive at the time when Scott had considered that he would really arrive at the time when Scott had considered that he would really arrive at the time when Scott had considered that he would really arrive at the time when Scott had considered that he would really arrive at the time when Scott had considered that he would really arrive at the time when Scott had considered that he would really arrive at the time when Scott had considered that he would really arrive at the time when Scott had considered that he would really arrive at the time when Scott had considered that he would really arrive at the time when Scott had considered that he would really arrive at the time when Scott had considered that he would really arrive at the time when Scott had considered that he would really arrive at the time when Scott had considered that he would really arrive at the time when Scott had considered that he would really arrive at the time when Scott had considered that he would really arrive at the time when Scott had that anything that can be done to give these three great men, so they were, an adequate tomb has been left. I'm afraid that Cherry-Garrard and Keohane are the weakness of that team, although both put everything possible on traces. Perhaps he has never read in a more magical cathedral and in more impressive circumstances, since it is a grave that kings must envy. From the details that are already given, it will be seen that there was no reason to suspect that the polar party could be in lack of food. The death of Oates was very fine. Please send an email ã ¢- Paul Ward, webmaster. Name of the characteristic: Monte Cherry-Gardrard Type: Summitlatitude: 71 ° 18's length: 168 ° 41'e description: a peak at the end towards the sea of the division between Simpson Glacier victoria Land. Cape Crozier's party, Dr. Wilson, Henry Robertson Bowers and Wilson Cape Crozier recover an Emperor Penguin egg on the continuous night of the depths of The unstartic winter, the worst trip in the world, published in 1922, and considered as a way of travel writing and many as the best written travel book. He was involved with Depot and in January-March 1911 as a preparation for the attempt of the South Pole later in the year. Cherry-Garrard is a little swollen in the face and still seems used. In this a cross has been solved, made of ski. He complained about his head; Then the right arm and side of him were affected; And from this moment he discovered that he could do less and less with his right side. Then, some prayers of the burial service: and there with the floor under them and the store above, we buried them in their sleeping bags, and surely his work has not been in vain. However, one could never guess, since he somehow manages to make his work has not been in vain. However, one could never guess, since he somehow manages to make his work has not been in vain. However, one could never guess, since he somehow manages to make his work has not been in vain. expedition at 24 years. Any information more or photos that visitors may have will be received with thanks. Soon we could see the contours. ....... I decide to allow eight days food for our return, which meant that we should start on March 10. For a variety of reasons why Cherry-Gardrard fell to do this and together with Dmitriy Tirev, on this trip on February 26, arriving at a place called "Depot of a ton" on March 3, at the time when Scott was 60 miles south of this point (3 days per dog team), remained in the area until March 10 before returning due to a combination of bad weather and lack of dog food. As of November 1911, he accompanied Scott's polar party by leading a pony called Michael by pulling sled. Name of the characteristic: Cherry Icefall Type: Glacier Latitude: 84 ° 27 Length: 167 ° 40'e description: a small and frozen steep on the side s of Barnes Peak in Queen Alexandra Descending to Beardmore Glacier. That we can make anything permanent in this barrier is impossible, but to the extent that a lasting brand can be made, it has been done. In addition, they had a lot of pony meat in the central glacier's depth and from now on. APSLEY CHERY -GARRD - Cherry January 2, 1986 - May 18, 1959 Born in Bedford, England as Apsley Cherry, the Garrard added more than his father inherited to a large rural farm, which Apsley himself inherited In 1907 about the death of his father. Cherry continued with his scientific work through winter and was part of the team that found the bodies of Scott, Bowers and Wilson in their tent collapsed on November 12, 1912. 6th iniskilling dragoons - 1, d, po ponting, herbert G. Another crew of the expedition of Terra Nova Expedition Abbot, George Percy - Petty Officer, R.N. - 1, 2, N Atkinson, Edward L. The total amount of petróleo for this meal had been left in the deposits; But now we know what we would not know then, that part of him had evaporated. There was some snow, not much, between the two coatings. November 2, 1912, 5 a.m. Biscuit Depot. The tent was, approximately half a mile west of our course, and near a shattered cairn of the past year. - Cairsa Cacacy - 1, 2 MEARES, Cecil H. A great cairn has been built on them, a brand that must last many years. But we couldn't see anything inside, the snow had come out of the light. You can only see through glasses and have to fight with all kinds of inconveniences accordingly. We have had a cold race, -21 ° when we went after lunch, -17 ° now. Cherry Gardrard and Pony cutting Pemmican, June 23, 1911 A R: Bowers, Atkinson, Edward Cherry-Gardrard, Apsley. The five -men polar match agreed with our rations a lot of food in its sled or in Deposit Two of us entered, through the funnel of the outer store, and through the bamboo ones in which the lining of the indoor store stretched. Early in La Mañana. Originally called "Cherry Glacier" of the British Antagonistic Expedition (Brae) (1910-13), for Apsley Chery-Garrard, Zoologist with the Expedition. Cherry-Garrard suffered problems of mental and physical health for the rest of his life that emerged at least partially from his experiences in the antartic. Places of interest named in the name of Apsley Cherry-Garrard Name: Garraard Glacier Type: Glacier Latitude: 84 ° 70 Longitude: 169 ° 35'E Description: A glacier in the Alexandra Gamain, Drain to the East From the neve between Mount Lockwood and Mount Kirkpatrick and when entering Barkmore. Glacier's of Bell Bluff. It was covered with snow and saw himself like a cairn, only an extra sound meeting that shows where the fan was, and we found the door. Although we did not know, the death of Evans at the foot of the Beardmore glacier provided an additional amount of food for the four men who later left. left.