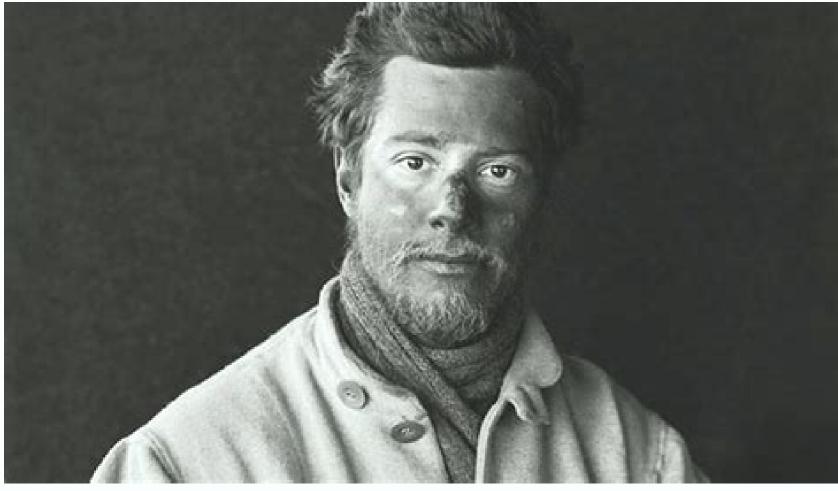

is editing our Polar Diario, off the doors, is busy making the test stone cabins and fat stoves, mainly asking to the winter trip to Cape Crozier, but by the way these are instructional experiments For any part that may have difficulty being when being cut out of the Station of Origin. November 15. This trip was over which Cherry-Garrard would write later in his book "the worst trip in the world". Cherry reached the top of the Beardmore Glacier before being sent back with his team, as they approached the pole, he had supplies for a growing number of men. The set is very simple and more impressive. We have found them, to say that he has been a horrible day can not express it, it is a lameth that words. Of the book of Cherry-Garrard, "the worst trip in the world" March 1912: Since there was not deposit of dog food on a ton, it was not possible to go further south (except for the aforementioned day) without Kill dogs. On each side are the two smears, fixed and dug. But I was anxious about my companion. The Ponies leave Cape Evans on October 29, 1912, the dog's party leaves November 1, 1912, November 12, 1912, almost half a day. It is evident that he has suffered more severely, but Wilson tells me that the spirit of him never hesitated for a moment. - R.N. - Surgeon, Parasitologist - 1, 2, D, P, S Bills, Albertà & - Leading Sean, R.n. - 1, 2 Bowers, Henry Robertson - Lieutenant - 1, 2, D, P, S Bills, Albertà & - Leading Sean, R.n. - 1, 2 Bowers, Henry Robertson - Lieutenant - 1, 2, D, P, S Bills, Albertà & - Leading Sean, R.n. - 1, 2 Bowers, Henry Robertson - Lieutenant - 1, 2, D, P, S Bills, Albertà & - Leading Sean, R.n. - 1, 2 Bowers, Henry Robertson - Lieutenant - 1, 2, D, P, S Bills, Albertà & - Leading Sean, R.n. - 1, 2 Bowers, Henry Robertson - Lieutenant - 1, 2, D, P, S Bills, Albertà & - Leading Sean, R.n. - 1, 2 Bowers, Henry Robertson - Lieutenant - 1, 2, D, P, S Bills, Albertà & - Leading Sean, R.n. - 1, 2 Bowers, Henry Robertson - Lieutenant - 1, 2, D, P, S Bills, Albertà & - Leading Sean, R.n. - 1, 2 Bowers, Henry Robertson - Lieutenant - 1, 2, D, P, S Bills, Albertà & - Leading Sean, R.n. - 1, 2 Bowers, Henry Robertson - Lieutenant - 1, 2, D, P, S Bills, Albertà & - Leading Sean, R.n. - 1, 2 Bowers, Henry Robertson - Lieutenant - 1, 2, D, P, S Bills, Albertà & - Leading Sean, R.n. - 1, 2 Bowers, Henry Robertson - Lieutenant - 1, 2, D, P, S Bills, Albertà & - Leading Sean, R.n. - 1, 2 Bowers, Henry Robertson - Lieutenant - 1, 2, D, P, S Bills, Albertà & - Leading Sean, R.n. - 1, 2 Bowers, Henry Robertson - Lieutenant - 1, 2, D, P, S Bills, Albertà & - Leading Sean, R.n. - 1, 2 Bowers, Henry Robertson - Lieutenant - 1, 2, D, P, S Bills, Albertà & - Leading Sean, R.n. - 1, 2 Bowers, Henry Robertson - Lieutenant - 1, 2, D, P, S Bills, Albertà & - Leading Sean, R.n. - 1, 2 Bowers, Henry Robertson - Lieutenant - Lie D, Po Browning, Frank Vernon - Petty Oficial - 1, 2, n Campbell, Victor - Teniente, R.N.â 1, 2, N N Alfred B. He blamed himself not to venture more south from a ton of a ton when he could have found Scott, Bowers and Wilson and could save them. The name has been modified in the recommendation of the antagonistic expedition of the New Zealand Geological Survey (NZGSAE) (1961-62) to be more descriptive of the characteristic. Griffith - Geologist - 1, IW, IIW Wilson, Edward Adrian - Chief of scientific and biologist staff - 1, D, C, PO Wright, Charles Seymour - Physico - 1, 2, IW, P, S Key: 1 - First winter2 - Second winter IW - First Western Partyiw - Second Western Party - Northern Party D -Sport Deposito for South Pole Travel - Polito South C - Winter Travel to Cape Croziers - Search Party for Polito Sur Partypo - Contact Information Biogrã FICA of the South Pole - I am concentrating on the polar experiences of the men involved. - Camera Artist - 1 Priestley, Raymond E. The area was surveyed by the Geological Study of New Zealand Antagard Expedition (NZGSAE) (1961-62), who retained the Bingley Glacier on the priority and reapplied the name of Garrard Garrard to this previously not numbered feature. Atkinson, Dimitri and I, with two teams of dogs, left Hut Point last night at 8.30. Scott and surviving members died at 11 miles south of a ton of a ton on March 29. It seems that the British antagonic expedition (Brae) (1910-13) applied the name of "Garrard Glacier" to the characteristic that Bingley Glacier had been named by Shackleton in 1908. He decided to donate the money anyway, so that Scott with Wilson persuasion took him into the assistant biologist despite his lack of scientific background. My newspaper continued: midnight, from November 12 to 13. Engraved by the North Party, led by Victor Campbell, of the British Antagonic Expedition (Brae), 1910-13. - Boatswain (Bosun), R.n.r. -Garrard, APSLEY - Zo<sup>33</sup>logo Apsley - 1, 2, D, C, S Crean, Tom - Petty Officer, R.N. - 1, 2, D, P, S Debenham, Frank - Ge<sup>33</sup>logo - 1, 2, IW, IIW IIW Harry - Capable of Sean ... 1, 2, N Evans, Edgar - Petty Officer, R.N. - 1, IW, PO Evans, Edward R.g.R. - Lieutenant, R.N. "Teddy Evans" - Second to command, and Captain of Terra Nova - 1, D, P Girev (Geroff), Dmitriy - Dog Driver - 1, 2, P, S Levick, G. Murray-Cirujano, R.n. - 1, 2, N Mcleod, Thomas F. We built a Cairn to mark the place near which Oates were scarred and wrinkled, his eyes bored, his hands bleached and wrinkled with the constant exposure to moisture and the cold, but the scars of the freezing were very few and this evil never He had seriously assaulted. . Before Scott left for the pole, he gave orders to meet on March 1, 1912 at 82 or 82.30 south degrees by a team of dogs with supplies to help the return of him to the base. Cherry-Garrard was initially rejected by Scott, then made another application with the promise of a payment of £ 1,000 Â £ 1,000 towards the costs, although it was again rejected. Cherry Garrard out of the hut - 1912 Sunday in Hutdebenham, Cherry-Garrard is remarkable for His eyes. - In charge of the dogs - 1, D, P Oats, Lawrence - Capt. - Geologist - 1, 2, N Omelchenko, Anton - Groom - 1 Scott, Robert Falcon - Commander, R.n. - Ladder of the Expedition - 1, D, PO Simpson, George - Meteorologist - 1 Taylor, T. The main part of his afflictions emerged, and obviously emerged, from a pure lack of dream, and until the day after a rest of the night, our travelers are our travelers. Very different in appearance and mental capacity. There was nothing to do but to dig the store. 11-12 miles south of a However, I did not worry much about that, and my decision regarding our movements was not affected by this complication. That is why I feel little anxiety for the polar party. Little after the arrival in a ton, it was clear that Dimitri was feeling the cold. Then Atkinson read the lecion of the Burial Service of the Corinthians. Crozier's party returned after ending the registered more differous conditions for five weeks. My orders at this point were perfectly explained; I did not see any reason to disobey them, and in fact it seemed that we were wrong to leave so soon, before the moment that Scott had considered that he would return, and that the polar party would really arrive at the time we had considered that he would return, and that the polar party would really arrive at the time when Scott had considered that he would return, and that the polar party would really arrive at the time when Scott had considered that he would really arrive at the time when Scott had considered that he would really arrive at the time when Scott had considered that he would return, and that the polar party would really arrive at the time when Scott had considered that he would really arrive at the time when Scott had considered that he would really arrive at the time when Scott had considered that he would really arrive at the time when Scott had considered that he would really arrive at the time when Scott had considered that he would really arrive at the time when Scott had considered that he would really arrive at the time when Scott had considered that he would really arrive at the time when Scott had considered that he would really arrive at the time when Scott had considered that he would really arrive at the time when Scott had considered that he would really arrive at the time when Scott had considered that he would really arrive at the time when Scott had considered that he would really arrive at the time when Scott had considered that he would really arrive at the time when Scott had considered that he would really arrive at the time when Scott had considered that he would really arrive at the time when Scott had considered that he would really arrive at the time when Scott had considered that he would really arrive at the time when Scott had considered that he would really arrive at the time when Scott had considered that he would really arrive at the time when Scott had considered that he would really arrive at the time when Scott had considered that he would really arrive at the time when Scott had that anything that can be done to give these three great men, so they were, an adequate tomb has been left. I'm afraid that Cherry-Garrard and Keohane are the weakness of that team, although both put everything possible on traces. Perhaps he has never read in a more magical cathedral and in more impressive circumstances, since it is a grave that kings must envy. From the details that are already given, it will be seen that there was no reason to suspect that the polar party could be in lack of food. The death of Oates was very fine. Please send an email ã ¢- Paul Ward, webmaster. Name of the characteristic: Monte Cherry-Gardrard Type: Summitlatitude: 71 ° 18's length: 168 ° 41'e description: a peak at the end towards the sea of the division between Simpson Glacier victoria Land. Cape Crozier's party, Dr. Wilson, Henry Robertson Bowers and Wilson Cape Crozier recover an Emperor Penguin egg on the continuous night of the depths of The unstartic winter, the worst trip in the world, published in 1922, and considered as a way of travel writing and many as the best written travel book. He was involved with Depot and in January-March 1911 as a preparation for the attempt of the South Pole later in the year. Cherry-Garrard is a little swollen in the face and still seems used. In this a cross has been solved, made of ski. He complained about his head; Then the right arm and side of him were affected; And from this moment he discovered that he could do less and less with his right side. Then, some prayers of the burial service: and there with the floor under them and the store above, we buried them in their sleeping bags, and surely his work has not been in vain. However, one could never guess, since he somehow manages to make his work has not been in vain. However, one could never guess, since he somehow manages to make his work has not been in vain. However, one could never guess, since he somehow manages to make his work has not been in vain. expedition at 24 years. Any information more or photos that visitors may have will be received with thanks. Soon we could see the contours. ....... I decide to allow eight days food for our return, which meant that we should start on March 10. For a variety of reasons why Cherry-Gardrard fell to do this and together with Dmitriy Tirev, on this trip on February 26, arriving at a place called "Depot of a ton" on March 3, at the time when Scott was 60 miles south of this point (3 days per dog team), remained in the area until March 10 before returning due to a combination of bad weather and lack of dog food. As of November 1911, he accompanied Scott's polar party by leading a pony called Michael by pulling sled. Name of the characteristic: Cherry Icefall Type: Glacier Latitude: 84 ° 27 Length: 167 ° 40'e description: a small and frozen steep on the side s of Barnes Peak in Queen Alexandra Descending to Beardmore Glacier. That we can make anything permanent in this barrier is impossible, but to the extent that a lasting brand can be made, it has been done. In addition, they had a lot of pony meat in the central glacier's depth and from now on. APSLEY CHERY -GARRD - Cherry January 2, 1986 - May 18, 1959 Born in Bedford, England as Apsley Cherry, the Garrard added more than his father inherited to a large rural farm, which Apsley himself inherited In 1907 about the death of his father. Cherry continued with his scientific work through winter and was part of the team that found the bodies of Scott, Bowers and Wilson in their tent collapsed on November 12, 1912. 6th iniskilling dragoons - 1, d, po ponting, herbert G. Another crew of the expedition of Terra Nova Expedition Abbot, George Percy - Petty Officer, R.N. - 1, 2, N Atkinson, Edward L. The total amount of petróleo for this meal had been left in the deposits; But now we know what we would not know then, that part of him had evaporated. There was some snow, not much, between the two coatings. November 2, 1912, 5 a.m. Biscuit Depot. The tent was, approximately half a mile west of our course, and near a shattered cairn of the past year. - Cairsa Cacacy - 1, 2 MEARES, Cecil H. A great cairn has been built on them, a brand that must last many years. But we couldn't see anything inside, the snow had come out of the light. You can only see through glasses and have to fight with all kinds of inconveniences accordingly. We have had a cold race, -21 ° when we went after lunch, -17 ° now. Cherry Gardrard and Pony cutting Pemmican, June 23, 1911 A R: Bowers, Atkinson, Edward Cherry-Gardrard, Apsley. The five -men polar match agreed with our rations a lot of food in its sled or in Deposit Two of us entered, through the funnel of the outer store, and through the bamboo ones in which the lining of the indoor store stretched. Early in La Mañana. Originally called "Cherry Glacier" of the British Antagonistic Expedition (Brae) (1910-13), for Apsley Chery-Garrard, Zoologist with the Expedition. Cherry-Garrard suffered problems of mental and physical health for the rest of his life that emerged at least partially from his experiences in the antartic. Places of interest named in the name of Apsley Cherry-Garrard Name: Garraard Glacier Type: Glacier Latitude: 84 ° 70 Longitude: 169 ° 35'E Description: A glacier in the Alexandra Gamain, Drain to the East From the neve between Mount Lockwood and Mount Kirkpatrick and when entering Barkmore. Glacier's of Bell Bluff. It was covered with snow and saw himself like a cairn, only an extra sound meeting that shows where the fan was, and we found the door. Although we did not know, the death of Evans at the foot of the Beardmore glacier provided an additional amount of food for the four men who later left. left.